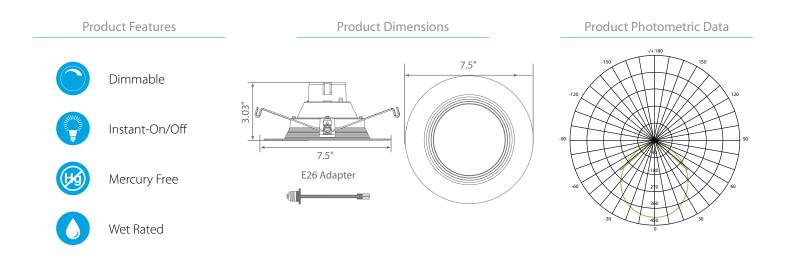

## Specifications

| Input Power | Input Voltage     | Lumen Output | Beam Angle    | Center Beam | ССТ           |
|-------------|-------------------|--------------|---------------|-------------|---------------|
| 12 W        | 120 V             | 840 lm       | 96°           | N/A         | 2700 K        |
|             |                   |              |               |             |               |
| CRI         | Luminous Efficacy | Power Factor | Input Current | Base        | Lamp Lifespan |
| 90+         | 70 lm/W           | 0.9          | 0.11 A        | E26 Adapter | 35,000 Hrs.   |