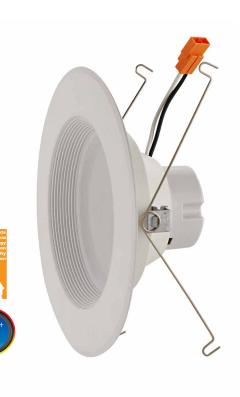

#### **Product Description**

**LED** DLC-4020e, Designed for residential and commercial applications, the DLC-4020e performs with advanced LED energy-saving technology. This 12-Watt LED downlight flawlessly replaces a 75-Watt incandescent without sacrificing an ounce of brightness. Long-lasting and shatter resistant, the Euri Lighting DLC-4020e provides a dimmable Warm White (2700K) color, guarantees 90+ CRI and is compatible with most 5-6" recessed light housings. See DLC-4000e for Soft White (3000K) or DLC-4040e for Bright White (4000K).