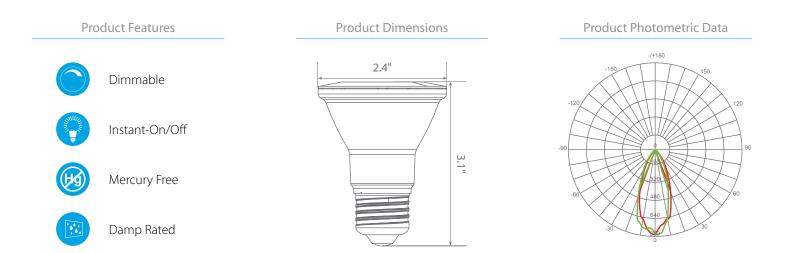

### **Product Description**

LED EP20-5000cecw-2 delivers superior brightness, valuable energy savings, long lasting performance and true color perception. These PAR20 LED spot bulbs are ideal for task lighting due to its uniform \*soft white light (3000K) and replace conventional 50 Watt incandescent light bulbs. Enjoy features such as: instant on, dimming options, shatter resistance, mercury free, 90+CRI and damp rated.

### **Specifications**

| Input Power | Input Voltage | Lumen Output | Beam Angle | Center Beam | ССТ    |
|-------------|---------------|--------------|------------|-------------|--------|
| 5.5 W       | 120V/60Hz     | 500 lm       | 40°        | N/A         | 3000 K |