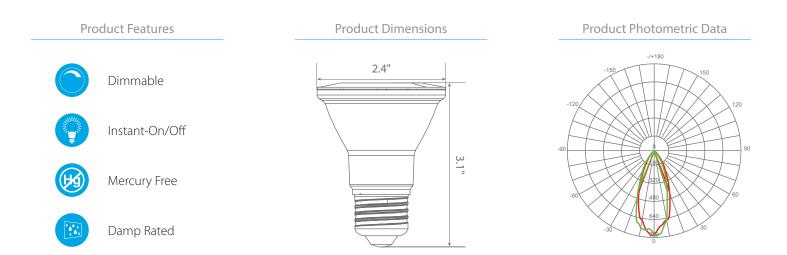

## **Product Description**

LED EP20-4020cecw-2 delivers superior brightness, valuable energy savings, long lasting performance and true color perception. These PAR20 LED spot bulbs are ideal for task lighting due to its uniform \*warm white light (2700K) and replace conventional 50 Watt incandescent light bulbs. Enjoy features such as: instant on, dimming options, shatter resistance, mercury free, 90+CRI and damp rated.

## **Specifications**

| Input Power | Input Voltage | Lumen Output | Beam Angle | Center Beam | ССТ    |
|-------------|---------------|--------------|------------|-------------|--------|
| 5.5 W       | 120V/60Hz     | 500 lm       | 40°        | N/A         | 2700 K |