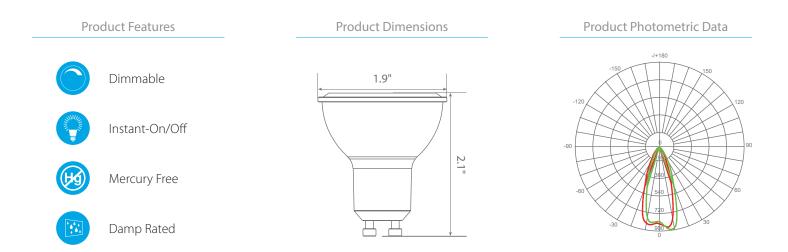

## **Product Description**

**LED** EP16-4050ew delivers superior brightness, valuable energy savings, long lasting performance and true color perception. These PAR16 LED spot bulbs are ideal for task lighting due to its uniform \*cool white light (5000K) and replace conventional 50 Watt incandescent light bulbs. Enjoy features such as: instant on, dimming options, shatter resistance, mercury free, 90+CRI and damp rated.

## Specifications

| Input Power | Input Voltage | Lumen Output | Beam Angle | Center Beam | ССТ    |
|-------------|---------------|--------------|------------|-------------|--------|
| 7 W         | 120V/60Hz     | 450 lm       | 40°        | N/A         | 5000 K |

| CRI | Luminous Efficacy | Power Factor | Input Current | Base/Cap | Lamp Lifespan |
|-----|-------------------|--------------|---------------|----------|---------------|
| 90  | 64 lm/W           | 0.9          | 0.07 A        | GU10     | 25,000 Hrs.   |