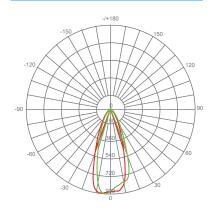

## **Product Photometric Data**

# Specifications

| Input Power | Input Voltage | Lumen Output | Beam Angle | Center Beam | ССТ    |
|-------------|---------------|--------------|------------|-------------|--------|
| 7 W         | 120V/60Hz     | 450 lm       | 40°        | N/A         | 2700 K |