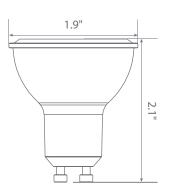

### **Product Dimensions**

Part #: EBPAR16DM/M/7W/450/40D/27K/GU10/E Bulb Class: PAR16