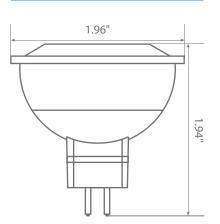

hile still providing superior brightness. With shatter resistance and dimming options, the EM16-3020ew guarantees satisfaction.









\$0.78 per year





## Specifications

| Input Power | Input Voltage | Lumen Output | Beam Angle | Center Beam | ССТ    |
|-------------|---------------|--------------|------------|-------------|--------|
| 6.5 W       | 12V           | 500 lm       | 35°        | N/A         | 2700 K |

| CRI | Luminous Efficacy | Power Factor | Input Current | Base/Cap | Lamp Lifespan |
|-----|-------------------|--------------|---------------|----------|---------------|
| 80  | 76 lm/W           | 0.8          | 0.54 A        | GU5.3    | 25,000 Hrs.   |

### **Product Features**



Dimmable



Instant-On/Off



Mercury Free



Damp Rated

### **Product Dimensions**



### **Product Photometric Data**