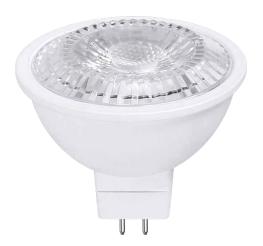

### **Product Description**

By using 87% less energy than standard incandescent bulbs, these durable and dependable LED flood bulbs guarantee a decrease in energy costs year after year. The Euri Lighting EM16-3020ew shines a soft spotlight in Warm White color (5000K). Only requiring 6.5 watts, this LED flood bulb outlasts incandescent bulbs, while still providing superior brightness. With shatter resistance and dimming options, the EM16-3020ew guarantees satisfaction.