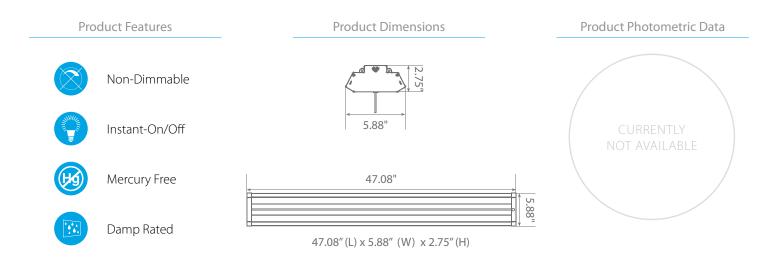

uniform \*cool white light (5000K) and replaces 75 Watt lamps. Enjoy features such as: instant on, shatter resistance, mercury free and connectivity with up to 10 other lamps.







# 

Linkable

Connect up to 10 lights! Hanging chain & linking hardware are Included.

### Specifications

| Input Power | Input Voltage | Lumen Output | Beam Angle | Center Beam | ССТ    |
|-------------|---------------|--------------|------------|-------------|--------|
| 42 W        | 120 V / 60 Hz | 4300 lm      | 102°       | N/A         | 5000 K |

| CRI | Luminous Efficacy | Power Factor | Input Current | Base/Cap | Lamp Lifespan |
|-----|-------------------|--------------|---------------|----------|---------------|
| 80  | 102 lm/W          | 0.9          | .43 A         | Plug-in  | 50,000 Hrs.   |



#### Euri Lighting İ A Division of IRTRONIX Inc.