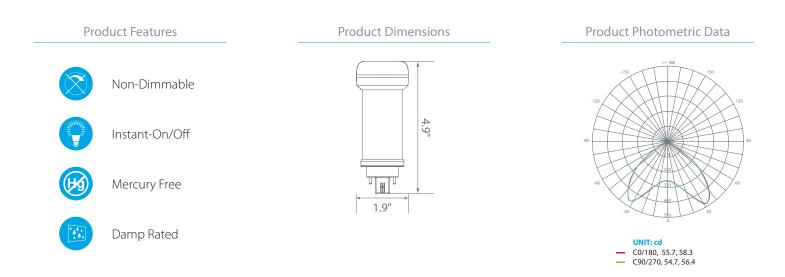

### Specifications

| Input Power | Input Voltage | Lumen Output | Beam Angle | Center Beam | ССТ    |
|-------------|---------------|--------------|------------|-------------|--------|
| 12 W        | AC120-277V    | 1200 lm      | 150°       | NA cd       | 3000 K |

3000K

| CRI | Luminous Efficacy | Power Factor | Input Current | Base/Cap | Lamp Lifespan |
|-----|-------------------|--------------|---------------|----------|---------------|
| 80  | 100 lm/W          | 0.9          | NA A          | G24Q     | 50,000 Hrs.   |