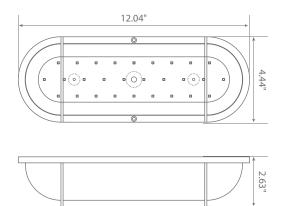

mber of spaces, this LED wall light is available in neutral Soft White (3000K) to create a pleasing and relaxing atmosphere.













## Specifications

| Input Power | Input Voltage | Lumen Output | Beam Angle | Center Beam | ССТ    |
|-------------|---------------|--------------|------------|-------------|--------|
| 12.5 W      | 120V/60Hz     | 1000 lm      | 125°       | N/A         | 3000 K |

| CRI | Luminous Efficacy | Power Factor | Input Current | Base/Cap      | Lamp Lifespan |
|-----|-------------------|--------------|---------------|---------------|---------------|
| 80  | 80 lm/W           | 0.7          | 0.1 A         | Direct Wiring | 50,000 Hrs.   |

#### **Product Features**



Non-Dimmable



Instant-On/Off



Mercury Free



Wet Rated

#### **Product Dimensions**



#### **Product Photometric Data**