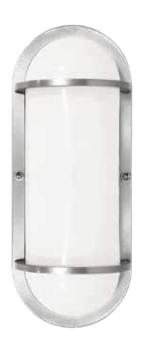

# LED EIN-WL16FR-2030e

Oval Indoor LED Wall Light W/Brushed Nickel Trims & Frosted Plastic Lens

## **Product Description**

With brushed nickel twin bands and a cylindrical shape, this Euri Lighting LED wall light provides a contemporary and low-profile look within any home or office. Using only 12 Watts to output quality brightness every time, this clean and crisp indoor wall light guarantees long-lasting energy efficiency. Suitable for a number of spaces, this LED wall light is available in neutral Soft White (3000K) to create a pleasing and relaxing atmosphere.