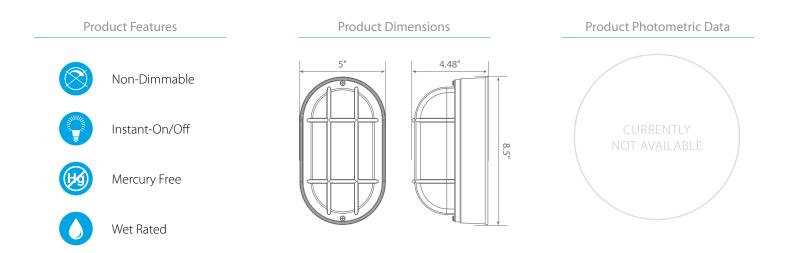

## **Product Description**

Suitable for commercial and residential spaces, this Euri Lighting LED wall mount provides unbeatable brightness with just 6.2 Watts. Energy efficient and long-lasting, this versatile wall light is designed with grid encasing and a frosted ribbed lens. This oval bulkhead wall mount is available in vibrant and bright Cool White (5000K) and clean white finish. For matte black finish, look for Euri Lighting EOL-WL13BLK-2050e.

## Specifications

| Input Power Ir | nput Voltage Lu | umen Output | Beam Angle | Center Beam | ССТ    |
|----------------|-----------------|-------------|------------|-------------|--------|
| 6.2 W 1        | 20V/60Hz        | 434 lm      | 125°       | N/A         | 5000 K |

| CRI | Luminous Efficacy | Power Factor | Input Current | Base/Cap      | Lamp Lifespan |
|-----|-------------------|--------------|---------------|---------------|---------------|
| 80  | 70 lm/W           | 0.7          | 0.05 A        | Direct Wiring | 50,000 Hrs.   |