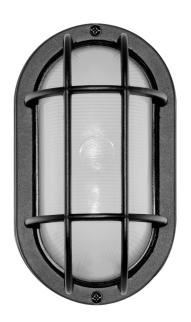

# LED EOL-WL13BLK-2050e

Bulkhead Outdoor LED Wall Light W/Matte Black Aluminum Bezel & Ribbed Glass Lens

### **Product Description**

Suitable for commercial and residential spaces, this Euri Lighting LED wall mount provides unbeatable brightness with just 6.2 Watts. Energy efficient and long-lasting, this versatile wall light is designed with grid encasing and a frosted ribbed lens. This oval bulkhead wall mount is available in vibrant and bright Cool White (5000K) and matte black finish. For clean white finish, look for Euri Lighting EOL-WL14WH-2050e.

### **Product Features**

Non-Dimmable

Instant-On/Off

Mercury Free

Wet Rated