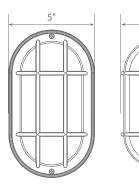

te black finish. For clean white finish, look for Euri Lighting EOL-WL14WH-2050e.







Estimated Energy Cost: \$0.74 per year





## Specifications

| Input Power | Input Voltage | Lumen Output | Beam Angle | Center Beam | ССТ    |
|-------------|---------------|--------------|------------|-------------|--------|
| 6.2 W       | 120V/60Hz     | 434 lm       | 125°       | N/A         | 5000 K |

| CRI | Luminous Efficacy | Power Factor | Input Current | Base/Cap      | Lamp Lifespan |
|-----|-------------------|--------------|---------------|---------------|---------------|
| 80  | 70 lm/W           | 0.7          | 0.05 A        | Direct Wiring | 50,000 Hrs.   |

### **Product Features**



Non-Dimmable



Instant-On/Off



Mercury Free



Wet Rated

### **Product Dimensions**

4.48"



### Product Photometric Data