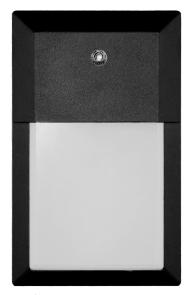

# LED EOL-WL04BLK-1250e

Mini Outdoor LED Wall Pack Light W/Matte Black Aluminum Die Cast & Frosted Plastic Lens + Dusk to Dawn Sensor

### **Product Description**

Durable and dependable, this Euri Lighting LED wall light is designed with black aluminum housing and a frosted polycarbonate lens made to withstand damaging weather conditions. Built for ultimate energy efficiency, this sleek and clean outdoor mini wall pack offers Dusk-to-Dawn technology, turning on and off with the rising and setting of the sun. Available in bright Cool Light (5000K) this wall light is perfect for commercial building exteriors.

Estimated Energy Cost: \$1.44 per year

Dusk to Dawn Sensor
Integrated LED Fixture