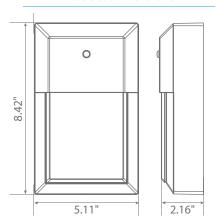

s perfect for commercial building exteriors.







Estimated Energy Cost: \$1.44 per year





Dusk to Dawn Sensor
Integrated LED Fixture

## Specifications

| Input Power | Input Voltage | Lumen Output | Beam Angle | Center Beam | ССТ    |
|-------------|---------------|--------------|------------|-------------|--------|
| 12 W        | 120V/60Hz     | 1000 lm      | 116°       | N/A         | 5000 K |

| CRI | Luminous Efficacy | Power Factor | Input Current | Base/Cap      | Lamp Lifespan |
|-----|-------------------|--------------|---------------|---------------|---------------|
| 80  | 83 lm/W           | 0.9          | 0.1 A         | Direct Wiring | 50,000 Hrs.   |

### **Product Features**



Non-Dimmable



Instant-On/Off



Mercury Free



Wet Rated

### **Product Dimensions**



### **Product Photometric Data**