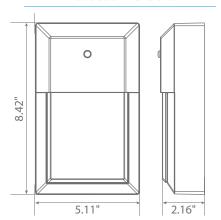

ight is perfect for any home porch or patio.







Estimated Energy Cost: \$1.44 per year





Dusk to Dawn Sensor
Integrated LED Fixture

## Specifications

| Input Power | Input Voltage | Lumen Output | Beam Angle | Center Beam | ССТ    |
|-------------|---------------|--------------|------------|-------------|--------|
| 12 W        | 120V/60Hz     | 1000 lm      | 116°       | N/A         | 3000 K |

| CRI | Luminous Efficacy | Power Factor | Input Current | Base/Cap      | Lamp Lifespan |
|-----|-------------------|--------------|---------------|---------------|---------------|
| 80  | 83 lm/W           | 0.9          | 0.1 A         | Direct Wiring | 50,000 Hrs.   |

### **Product Features**



Non-Dimmable



Instant-On/Off



Mercury Free



Wet Rated

### **Product Dimensions**



### **Product Photometric Data**