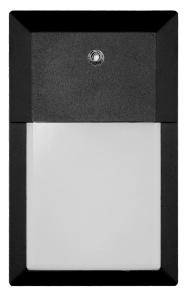

# LED EOL-WL03BLK-1230e

Mini Outdoor LED Wall Pack Light W/Matte Black Aluminum Die Cast & Frosted Plastic Lens + Dusk to Dawn Sensor

### **Product Description**

Durable and dependable, this Euri Lighting LED wall light is designed with black aluminum housing and a frosted polycarbonate lens made to withstand damaging weather conditions. Built for ultimate energy efficiency, this sleek and clean outdoor mini wall pack offers Dusk-to-Dawn technology, turning on and off with the rising and setting of the sun. Available in welcoming Soft White (3000K) this wall light is perfect for any home porch or patio.