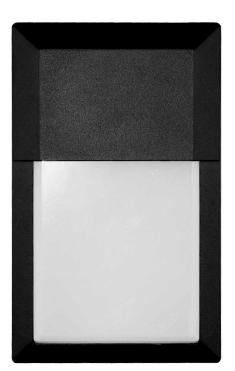

Mini Outdoor LED Wall Pack Light W/Matte Black Aluminum Die Cast & Frosted Plastic Lens

## **Product Description**

Durable and dependable, this Euri Lighting LED wall light is designed with black aluminum housing and a frosted polycarbonate lens made to withstand damaging weather conditions. With just 12 Watts, this sleek and clean outdoor mini wall pack outputs 1000 lumens to provide excellent security and safety. Available in bright Cool White (5000K), this rectangular wall light is perfect for commercial building exteriors.