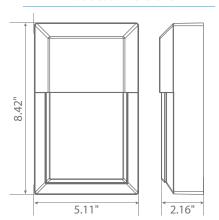

Soft White (3000K), this rectangular wall light is perfect for any porch or patio.







Estimated Energy Cost: \$1

\$1.44 per year





## Specifications

| Input Power | Input Voltage | Lumen Output | Beam Angle | Center Beam | ССТ    |
|-------------|---------------|--------------|------------|-------------|--------|
| 12 W        | 120V/60Hz     | 1000 lm      | 116°       | N/A         | 3000 K |

| CRI | Luminous Efficacy | Power Factor | Input Current | Base/Cap      | Lamp Lifespan |
|-----|-------------------|--------------|---------------|---------------|---------------|
| 80  | 83 lm/W           | 0.7          | 0.1 A         | Direct Wiring | 50,000 Hrs.   |

### **Product Features**



Non-Dimmable



Instant-On/Off



Mercury Free



Wet Rated

### **Product Dimensions**



### **Product Photometric Data**