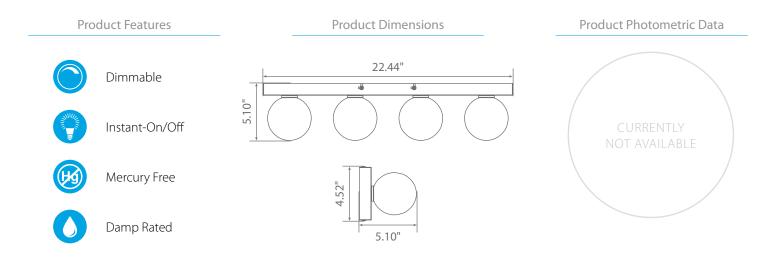

## **Product Description**

Designed to make a statement, this Euri Lighting decorative bathroom light features mirror-finish housing and four glass orbs with inner glass-webbed globes. Dimmable and Energy Star Certified, this LED fixture is fully-integrated and maintenance free. Outputting 1800 lumens, this LED vanity guarantees a long lifespan and unbeatable illumination in Soft White (3000K).