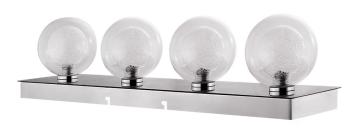

## **Product Description**

Designed to make a statement, this Euri Lighting decorative bathroom light features mirror-finish housing and four glass orbs with inner glass-webbed globes. Dimmable and Energy Star Certified, this LED fixture is fully-integrated and maintenance free. Outputting 1800 lumens, this LED vanity guarantees a long lifespan and unbeatable illumination in Soft White (3000K).