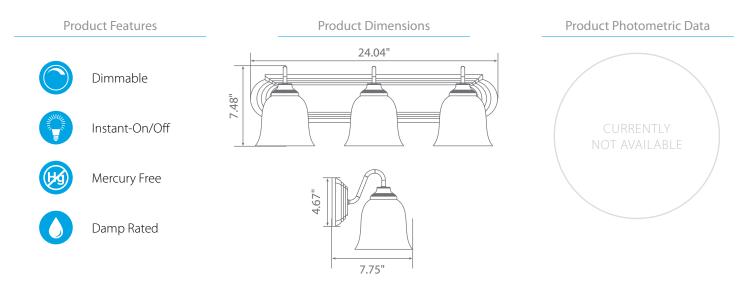

## LED EIN-VL20SL-1030e

Integrated Indoor LED Vanity W/ Silver Housing and Alabaster Glass Bells

## **Product Description**

With alabaster glass bell shades and silver housing, this Euri Lighting decorative bathroom light is an elegant addition to any home. Combining traditional and contemporary style, this three-light LED vanity casts a bright illumination in Soft White (3000K). Dimmable and Energy Star Certified, this LED fixture is fully-integrated and maintenance free.