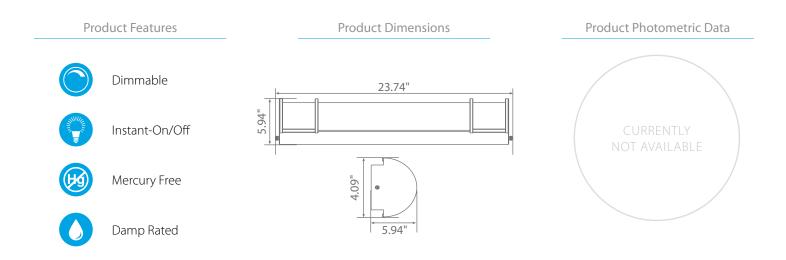

## **Product Description**

This Euri Lighting LED bathroom light effortlessly accomplishes a sleek and modern style with a half cylinder shape, frosted lens and brushed nickel housing. Designed with thin twin bands on either side, this decorative vanity emits a bright glow in Soft White (3000K). Dimmable and Energy Star Certified, this LED fixture is fully-integrated and maintenance free.