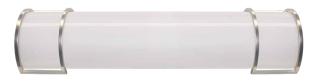

## **Product Description**

This Euri Lighting LED bathroom light effortlessly accomplishes a sleek and modern style with a half cylinder shape, frosted lens and brushed nickel housing. Designed with thin twin bands on either side, this decorative vanity emits a bright glow in Soft White (3000K). Dimmable and Energy Star Certified, this LED fixture is fully-integrated and maintenance free.