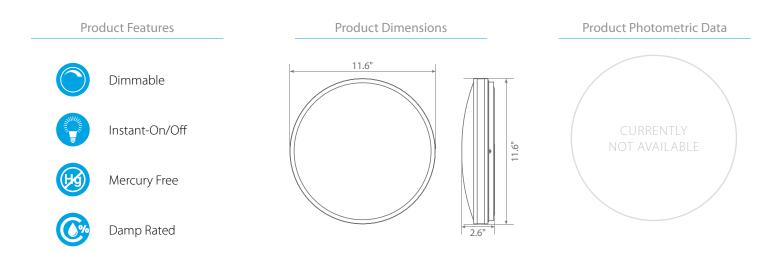

## **Product Description**

An energy efficient solution for every home, this Euri Lighting LED ceiling light delivers superior illumination in Soft White (3000K), guarantees a long lifespan, and is offered in a convenient twinpack. Versatile and clean, this dimmable 11" ceiling light features silver finish housing and a frosted plastic lens. Look for this same Euri Lighting ceiling light in 14" and 16".

#### Available only as a twin-pack. (EIN-CL41SL-2030e-2 contains 2 LED Fixtures.)

Integrated LED Fixture