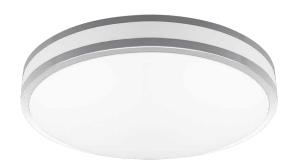

# LED EIN-CL41SL-2030e-2

12" Indoor Round LED Ceiling Light W/Silver Bezel & Frosted Plastic Lens (2 Pack)

## **Product Description**

An energy efficient solution for every home, this Euri Lighting LED ceiling light delivers superior illumination in Soft White (3000K), guarantees a long lifespan, and is offered in a convenient twinpack. Versatile and clean, this dimmable 11" ceiling light features silver finish housing and a frosted plastic lens. Look for this same Euri Lighting ceiling light in 14" and 16".