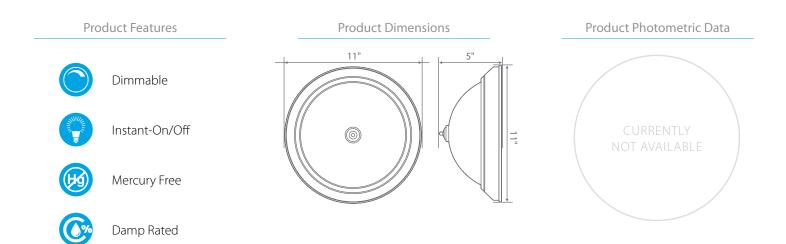

## LED EIN-CL39BN-2030e-2

11" Indoor Round LED Ceiling Light W/Brushed Nickel Bezel & Acid-Etched Glass Lens (2 Pack)

Available only as a twin-pack. (EIN-CL39BN-2030e-2 contains 2 LED Fixtures) Integrated LED Fixture