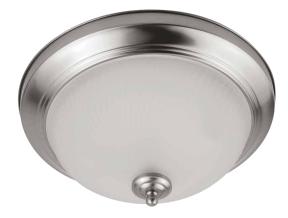

## LED EIN-CL39BN-2030e-2

11" Indoor Round LED Ceiling Light W/Brushed Nickel Bezel & Acid-Etched Glass Lens (2 Pack)

## **Product Description**

Combining contemporary with classic style, this Euri Lighting decorative ceiling light features brushed nickel steel housing and an acid-etched, ribbed glass bowl. Only 11 Watts and dimmable, this LED ceiling light guarantees a long lifespan and unbeatable illumination in Soft White (3000K). Offered as a twin-pack, this same ceiling light is also available in white finish: Euri Lighting EIN-CL40WH-2030e-2.