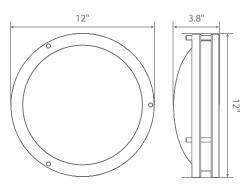

ce. Some features may not be available on all models. For more information please visit: www.eurilighting.com or call 1-888-743-5766

# Integrated LED Fixture

# Specifications

| Input Power | Input Voltage | Lumen Output | Beam Angle | Center Beam | ССТ    |
|-------------|---------------|--------------|------------|-------------|--------|
| 16 W        | 120V/60Hz     | 1260 lm      | 180°       | N/A         | 3000 K |

| CRI | Luminous Efficacy | Power Factor | Input Current | Base/Cap  | Lamp Lifespan |
|-----|-------------------|--------------|---------------|-----------|---------------|
| 80  | 78 lm/w           | 0.9          | 0.13 A        | Connector | 43,000 Hrs.   |

# **Product Features**



Dimmable



Instant-On/Off



Mercury Free



Damp Rated

# **Product Dimensions**



# **Product Photometric Data**