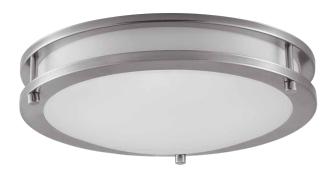

# **Product Description**

This Euri Lighting LED ceiling light features bands of brushed nickel and a frosted lens, creating a contemporary and clean design. Versatile and modern, this 12" round ceiling light is dimmable and available in welcoming Soft White (3000K). Eliminate maintenance troubles and reduce energy costs with this eco-friendly LED ceiling light.