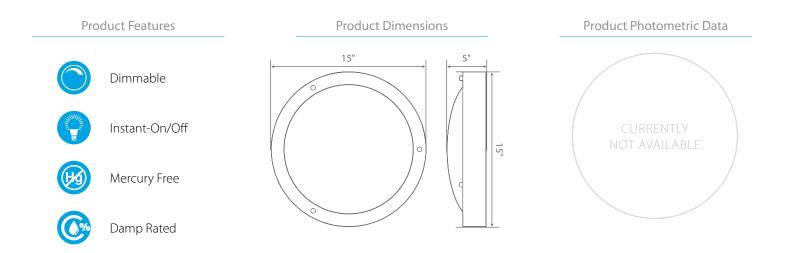

## LED EIN-CL35BN-2030e

15" Indoor Round LED Ceiling Light W/Brushed Nickel Bezel & Alabaster Glass Lens

## **Product Description**

With brushed nickel housing and an alabaster glass bowl, this Euri Lighting ceiling light is a perfect addition to any bedroom, kitchen or living room. Built for convenience and comfort, this LED ceiling light is dimmable and available in relaxing Soft White (3000K). For the same energy efficient LED light in a smaller size, see Euri Lighting EIN-CL34BN-2030e.