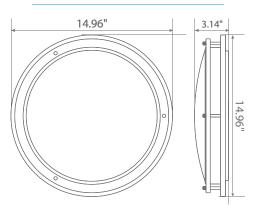

vironments or the Euri Lighting EIN-08FR-2030e in Soft White (3000K) for calm and relaxing atmospheres.







Estimated Energy Cost: \$3.31 per year





## Specifications

| Input Power | Input Voltage | Lumen Output | Beam Angle | Center Beam | ССТ    |
|-------------|---------------|--------------|------------|-------------|--------|
| 27.5 W      | 120V/60Hz     | 1925 lm      | 115°       | N/A         | 4000 K |

| CRI | Luminous Efficacy | Power Factor | Input Current | Base/Cap  | Lamp Lifespan |
|-----|-------------------|--------------|---------------|-----------|---------------|
| 80  | 70 lm/W           | 0.7          | 0.2 A         | Connector | 50,000 Hrs.   |

### **Product Features**



Dimmable



Instant-On/Off



Mercury Free



Damp Rated

### **Product Dimensions**



### **Product Photometric Data**