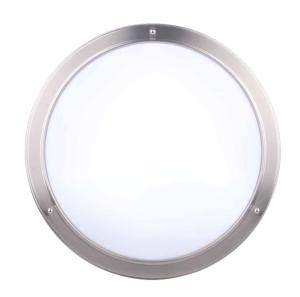

# LED EIN-CL09FR-2040e

15" Indoor Round LED Ceiling Light W/Brushed Nickel Double Rings & Frosted Plastic Lens

### **Product Description**

Sleek and versatile, this Euri Lighting flushmount ceiling light is designed with brushed nickel double-trim and a frosted lens to add an effortless charm to any home. Providing superior brightness with every use, this LED indoor ceiling light uses minimal watts to output maximum lumens. Use this model in Bright White (4000K) for energetic working environments or the Euri Lighting EIN-08FR-2030e in Soft White (3000K) for calm and relaxing atmospheres.