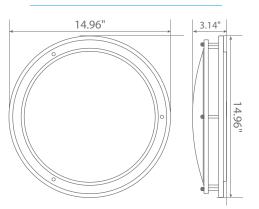

heres or the Euri Lighting EIN-CL09FR-2040e in Bright White (4000K) for energetic working environments.







Estimated Energy Cost: \$3.31 per year





## Specifications

| Input Power | Input Voltage | Lumen Output | Beam Angle | Center Beam | ССТ    |
|-------------|---------------|--------------|------------|-------------|--------|
| 27.5 W      | 120V/60Hz     | 1925 lm      | 115°       | N/A         | 3000 K |

| CRI | Luminous Efficacy | Power Factor | Input Current | Base/Cap  | Lamp Lifespan |
|-----|-------------------|--------------|---------------|-----------|---------------|
| 80  | 70 lm/W           | 0.7          | 0.2 A         | Connector | 50,000 Hrs.   |

### **Product Features**



Dimmable



Instant-On/Off



Mercury Free



Damp Rated

### **Product Dimensions**



### Product Photometric Data