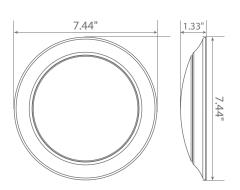

ight reduces energy costs and maintenance worries, while still adding a simple touch of style to any home.







Estimated Energy Cost: \$1.38 per year





## Specifications

| Input Power | Input Voltage | Lumen Output | Beam Angle | Center Beam | ССТ    |
|-------------|---------------|--------------|------------|-------------|--------|
| 11.5 W      | 120V/60Hz     | 800 lm       | 111°       | N/A         | 3000 K |

| CRI | Luminous Efficacy | Power Factor | Input Current | Base/Cap  | Lamp Lifespan |
|-----|-------------------|--------------|---------------|-----------|---------------|
| 80  | 69 lm/W           | 0.7          | 0.09 A        | Connector | 50,000 Hrs.   |

**Product Features** 



Dimmable



Instant-On/Off



Mercury Free



Damp Rated

### **Product Dimensions**



### **Product Photometric Data**