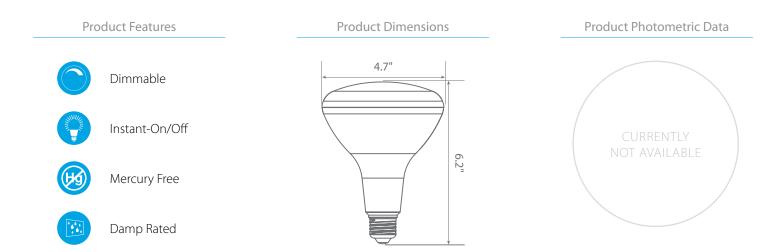

### **Product Description**

LED EB40-5020cec delivers superior brightness, valuable energy savings, long lasting performance and true color perception. This BR40 LED flood bulb is ideal for ambient lighting due to its uniform \*warm white light (2700K) and replaces conventional 75 Watt incandescent light bulbs. Enjoy features such as: instant on, dimming options, shatter resistance, mercury free, 90+CRI and damp rated.