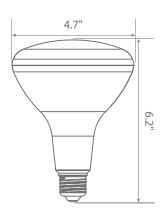

80 Watt incandescent light bulbs. Enjoy features such as: instant on, dimming options, shatter resistance, mercury free, 90+CRI and damp rated.











\$1.32 per year





| Input Power | Input Voltage | Lumen Output | Beam Angle | Center Beam | ССТ    |
|-------------|---------------|--------------|------------|-------------|--------|
| 11 W        | 120V/60Hz     | 1000 lm      | 110°       | N/A         | 3000 K |

| CRI | Luminous Efficacy | Power Factor | Input Current | Base/Cap | Lamp Lifespan |
|-----|-------------------|--------------|---------------|----------|---------------|
| 90  | 90 lm/W           | 0.9          | 0.1 A         | E26      | 25,000 Hrs.   |

## **Product Features**



Dimmable



Instant-On/Off



Mercury Free



Damp Rated

#### **Product Dimensions**



## Product Photometric Data



#### **Euri Lighting** | A Division of *IRTRONIX* Inc.