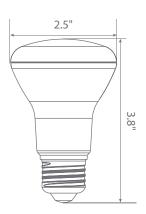

res may not be available on all models. For more information regarding dimmer compatibility please visit: www.eurilighting.com or call 1-888-743-5766









## Specifications

| Input Power | Input Voltage | Lumen Output | Beam Angle | Center Beam | ССТ    |
|-------------|---------------|--------------|------------|-------------|--------|
| 5.5 W       | 120V/60Hz     | 525 lm       | 120°       | N/A         | 3000 K |

| CRI | Luminous Efficacy | Power Factor | Input Current | Base/Cap | Lamp Lifespan |
|-----|-------------------|--------------|---------------|----------|---------------|
| 90  | 95 lm/W           | 0.9          | 0.05 A        | E26      | 25,000 Hrs.   |

## **Product Features**



Dimmable



Instant-On/Off



Mercury Free



Damp Rated

### **Product Dimensions**



### **Product Photometric Data**