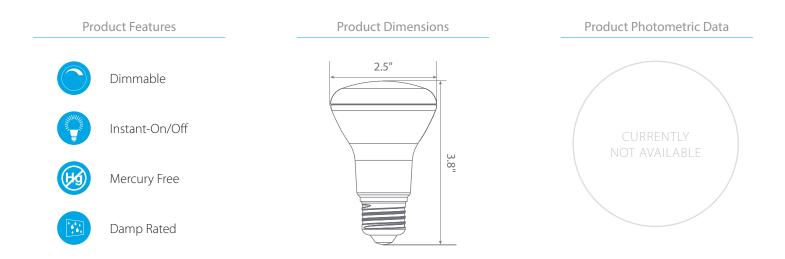

## **Product Description**

**LED** EB20-4020cec-2 delivers superior brightness, valuable energy savings, long lasting performance and true color perception. These BR20 LED flood bulbs are ideal for ambient lighting due to its uniform \*warm white light (2700K) and replace conventional 50 Watt incandescent light bulbs. Enjoy features such as: instant on, dimming options, shatter resistance, mercury free, 90+CRI and damp rated.

## Specifications

| Input Power | Input Voltage | Lumen Output | Beam Angle | Center Beam | ССТ    |
|-------------|---------------|--------------|------------|-------------|--------|
| 5.5 W       | 120V/60Hz     | 525 lm       | 120°       | N/A         | 2700 K |
|             |               |              |            |             |        |
|             |               |              |            |             |        |

| CRI | Luminous Efficacy | Power Factor | Input Current | Base/Cap | Lamp Lifespan |
|-----|-------------------|--------------|---------------|----------|---------------|
| 90  | 95 lm/W           | 0.9          | 0.05 A        | E26      | 25,000 Hrs.   |