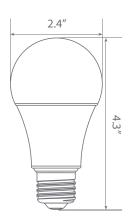

t be available on all models. For more information regarding dimmer compatibility please visit: www.eurilighting.com or call 1-888-743-5766

# Specifications

| Input Power | Input Voltage | Lumen Output | Beam Angle | Center Beam | CCT & RGB       |
|-------------|---------------|--------------|------------|-------------|-----------------|
| 10 W        | 120V/60Hz     | 800 lm       | 205°       | N/A         | 2000 K - 5000 K |

| CRI | Luminous Efficacy | Power Factor | Input Current | Base/Cap | Lamp Lifespan |
|-----|-------------------|--------------|---------------|----------|---------------|
| 80  | 80 lm/W           | 0.5          | 140 A         | E26      | 15,000 Hrs.   |

# **Product Features**

Dimmable



Wi-Fi Enabled



Multicolor



Damp Rated

# **Product Dimensions**



# **Product Photometric Data**



# **Euri Lighting** | A Division of *IRTRONIX* Inc.