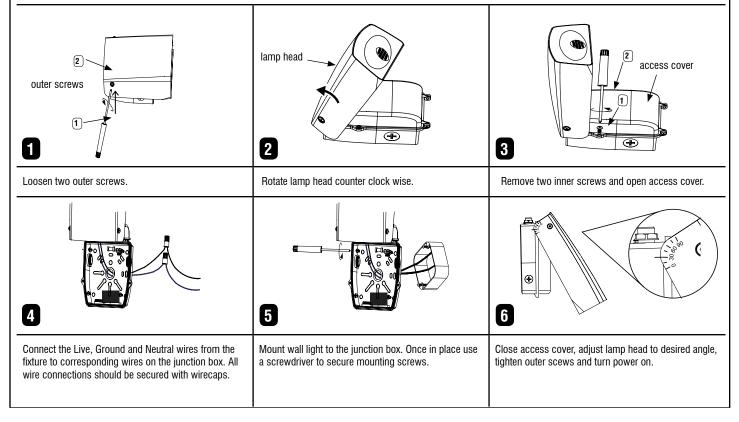

Before assembly, installation or operation turn power off prior to starting installation.