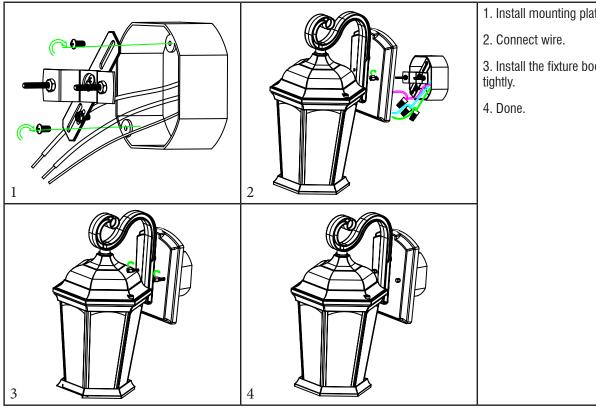

es in an enclosure of wiring or electrical components during installation.
- If lamp or luminaire exhibits abnormal operation (buzzing, flickering, minimal light, etc.), turn off power, remove lamp and contact us. For more information please visit www.eurilighting.com or call our toll-free number 1-888-743-5766.

#### **CAUTIONS**

- Do not use with dimmers.
- Do not look directly at the operating LED Tube.
- Do not touch this product with wet hands.
- Do not disassemble, repair or alter lamp.
- Designed for outdoor applications only.
- Suitable for wet locations.
- The luminaires shall be grounded.
- Be careful not to touch the lamp pins to the metal housing when installing.
- · This Device is not intended for use with emergency exits or emergency lights.

#### INSTALLATION INSTRUCTIONS



3. Install the fixture body and screw nut