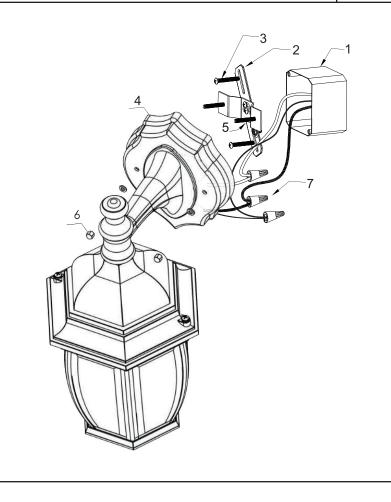

#### **INSTALLATION INSTRUCTIONS**

- 1. Install mounting plate to Junction Box.
- 2. Use wire cap(7) connect wire.

3. Insert screws(5) through holes on the backplate(4),

tighten the screws nuts(6).

4. Done.