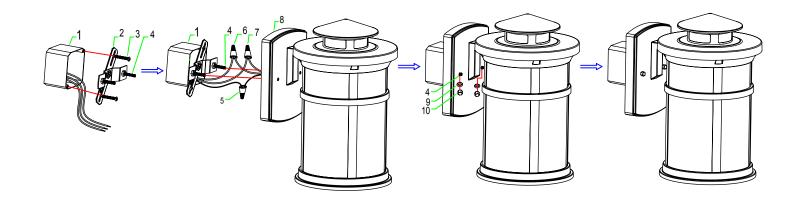

#### **INSTALLATION INSTRUCTIONS**

- 1. Use screws(2) install mounting plate(2) Junction box(1) (junction box not included)
- 2. Use wire cap(5)(6)(7) connect wire.
- 3. Install the fixture body(8), and put on the rubber ring to screw(4), install the screw nut cap tightly.
- 4. Done.