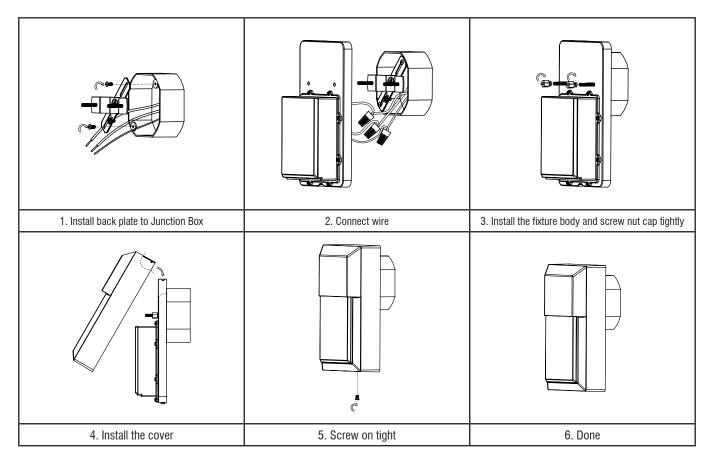

les in an enclosure of wiring or electrical components during installation.
- If lamp or luminaire exhibits abnormal operation (buzzing, flickering, minimal light, etc.), turn off power, remove lamp and contact us. For more information please visit www.eurilighting.com or call our toll-free number 1-888-743-5766.

### **CAUTIONS**

- Do not use with dimmers.
- Do not look directly at the operating LED Tube.
- Do not touch this product with wet hands.
- Do not disassemble, repair or alter lamp.
- Designed for outdoor applications only.
- Suitable for wet locations.
- The luminaires shall be grounded.
- Be careful not to touch the lamp pins to the metal housing when installing.
- · This Device is not intended for use with emergency exits or emergency lights.

#### INSTALLATION INSTRUCTIONS