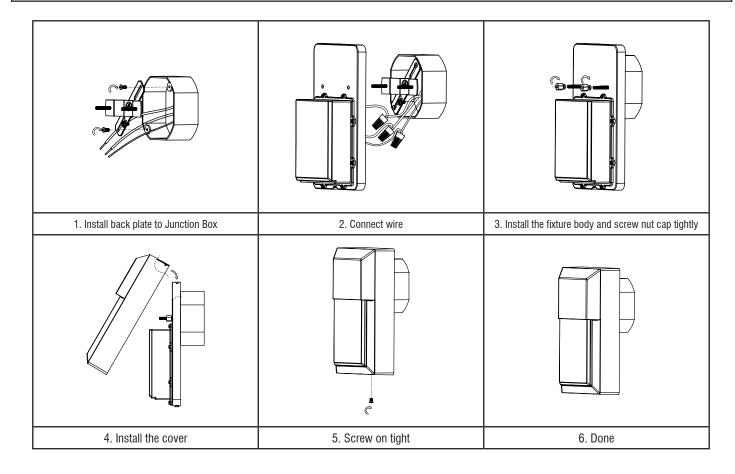

enclosure of wiring or electrical components during installation.
- If lamp or luminaire exhibits abnormal operation (buzzing, flickering, minimal light, etc.), turn off power, remove lamp and contact us. For more information please visit www.eurilighting.com or call our toll-free number 1-888-743-5766.

#### **CAUTIONS**

- Do not use with dimmers.
- Do not look directly at the operating LED Tube.
- Do not touch this product with wet hands.
- $\bullet$  Do not disassemble, repair or alter lamp.
- Designed for outdoor applications only.
- Suitable for wet locations.
- The luminaires shall be grounded.
- Be careful not to touch the lamp pins to the metal housing when installing.
- This Device is not intended for use with emergency exits or emergency lights.

#### INSTALLATION INSTRUCTIONS