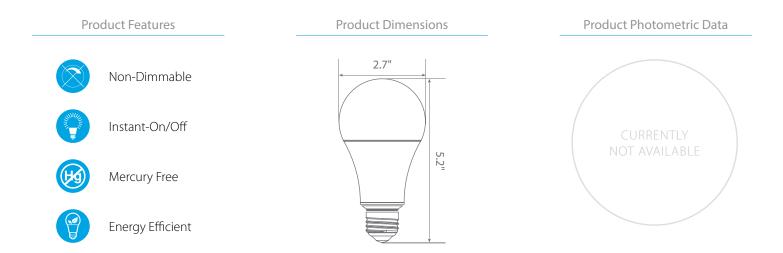

### **Product Description**

**LED** EA21-2100-2 delivers superior brightness, valuable energy savings and long lasting performance. These Semi-directional A21 LED bulbs are ideal for ambient lighting or general purpose applications due to its uniform \*soft white light (3000K) and replace conventional 100 Watt incandescent light bulbs. Enjoy features such as: instant on, shatter resistance, mercury free and damp rated.

### Specifications

| Input Power | Input Voltage | Lumen Output | Beam Angle | сст    | CRI |
|-------------|---------------|--------------|------------|--------|-----|
| 14 W        | 120V/60Hz     | 1521 lm      | 150°       | 3000 K | 80  |

| Luminous Efficacy | Power Factor | Input Current | Base/Cap | Lamp Lifespan |
|-------------------|--------------|---------------|----------|---------------|
| 108 lm/W          | 0.5          | 0.2 A         | E26      | 15,000 Hrs.   |