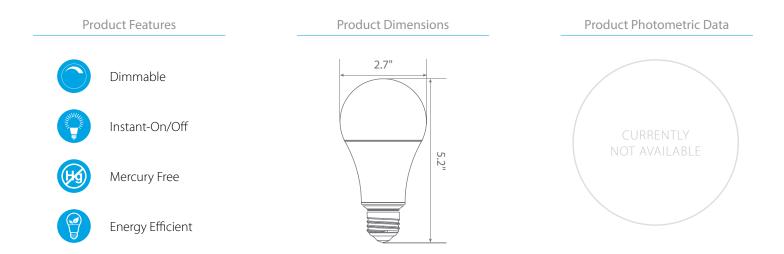

## **Product Description**

**LED** EA21-2021*e* delivers superior brightness, valuable energy savings and long lasting performance. This Semi-directional A21 LED bulb is ideal for ambient lighting or general purpose applications due to its uniform \*warm white light (2700K) and replaces conventional 100 Watt incandescent light bulbs. Enjoy features such as: instant on, dimming options, shatter resistance and mercury free.

\*Note: Design, features and specifications subject to change without notice. Some features may not be available on all models. For more information regarding dimmer compatibility please visit: www.eurilighting.com or call 1-888-743-5766